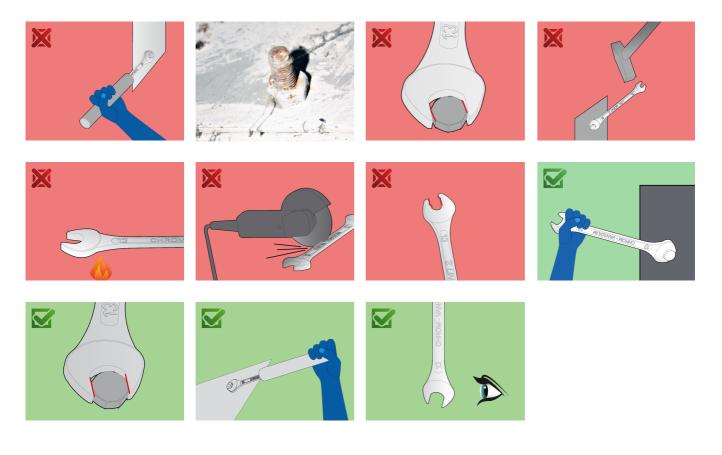

n box

125/1CS



Profiles



**Product features** 

Set includes:

• 8x short combination wrench (article 125/1) dim. 8, 9, 10, 12, 13, 14, 17, 19

| Product name                                          | SKU    | Article | Dimensions                   | Quantity |
|-------------------------------------------------------|--------|---------|------------------------------|----------|
| Set of combination wrenches, short type in carton box | 603711 | 125/1CS | 8 - 19                       | 8        |
| Combination wrench, short type                        | 2000   | 125/1   | 8, 9, 10, 12, 13, 14, 17, 19 | 8        |

\* Images of products are symbolic. All dimensions are in mm, and weight in grams. All listed dimensions may vary in tolerance.

## Usage (pictures)



## Safety (pictures)