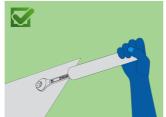

17, 19, 22, 24, 27, 30

| Product name                                          | SKU    | Article | Dimensions                                        | Quantity |
|-------------------------------------------------------|--------|---------|---------------------------------------------------|----------|
| Set of combination wrenches, short type in carton box | 611022 | 125/1CB | 10 - 30                                           | 12       |
| Combination wrench, short type                        | 2==0   | 125/1   | 10, 11, 12, 13, 14, 15, 17, 19,<br>22, 24, 27, 30 | 12       |

<sup>\*</sup> Images of products are symbolic. All dimensions are in mm, and weight in grams. All listed dimensions may vary in tolerance.

# Usage (pictures)



LIFE profile

# Safety (pictures)