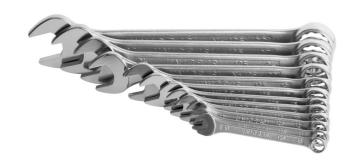

# Set of combination wrenches, short type in carton box

125/1CB

#### Set includes:

12x short combination wrench (article 125/1) dim. 10, 11, 12, 13, 14, 15, 17, 19, 22, 24, 27, 30

| Product name                                          | SKU    | Article | Dimensions                                        | Quantity |
|-------------------------------------------------------|--------|---------|---------------------------------------------------|----------|
| Set of combination wrenches, short type in carton box | 611022 | 125/1CB | 10 - 30                                           | 12       |
| Combination wrench, short type                        | 2==0   | 125/1   | 10, 11, 12, 13, 14, 15, 17, 19,<br>22, 24, 27, 30 | 12       |