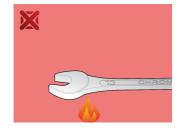

, 14, 15, 17, 19, 22, 24, 27, 30

| Product name                                          | SKU    | Article | Dimensions                                        | Quantity |
|-------------------------------------------------------|--------|---------|---------------------------------------------------|----------|
| Set of combination wrenches, short type in carton box | 611022 | 125/1CB | 10 - 30                                           | 12       |
| Combination wrench, short type                        | 2==0   | 125/1   | 10, 11, 12, 13, 14, 15, 17, 19,<br>22, 24, 27, 30 | 12       |

<sup>\*</sup> Images of products are symbolic. All dimensions are in mm, and weight in grams. All listed dimensions may vary in tolerance.

# Usage (pictures)



LIFE profile

# Safety (pictures)