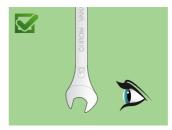

, 19, 22, 24, 27, 30

| Product name                                          | SKU    | Article | Dimensions                                        | Quantity |
|-------------------------------------------------------|--------|---------|---------------------------------------------------|----------|
| Set of combination wrenches, short type in carton box | 611022 | 125/1CB | 10 - 30                                           | 12       |
| Combination wrench, short type                        | 2==0   | 125/1   | 10, 11, 12, 13, 14, 15, 17, 19,<br>22, 24, 27, 30 | 12       |

<sup>\*</sup> Images of products are symbolic. All dimensions are in mm, and weight in grams. All listed dimensions may vary in tolerance.

# Usage (pictures)



LIFE profile

# Safety (pictures)