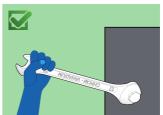

15, 17, 19, 22, 24, 27, 30

| Product name                                          | SKU    | Article | Dimensions                                        | Quantity |
|-------------------------------------------------------|--------|---------|---------------------------------------------------|----------|
| Set of combination wrenches, short type in carton box | 611022 | 125/1CB | 10 - 30                                           | 12       |
| Combination wrench, short type                        | 2==0   | 125/1   | 10, 11, 12, 13, 14, 15, 17, 19,<br>22, 24, 27, 30 | 12       |

<sup>\*</sup> Images of products are symbolic. All dimensions are in mm, and weight in grams. All listed dimensions may vary in tolerance.

# Usage (pictures)



LIFE profile

# Safety (pictures)