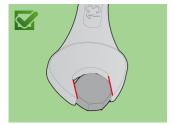

, 17, 19, 22, 24, 27, 30

| Product name                                          | SKU    | Article | Dimensions                                        | Quantity |
|-------------------------------------------------------|--------|---------|---------------------------------------------------|----------|
| Set of combination wrenches, short type in carton box | 611022 | 125/1CB | 10 - 30                                           | 12       |
| Combination wrench, short type                        | 2==0   | 125/1   | 10, 11, 12, 13, 14, 15, 17, 19,<br>22, 24, 27, 30 | 12       |

<sup>\*</sup> Images of products are symbolic. All dimensions are in mm, and weight in grams. All listed dimensions may vary in tolerance.

# Usage (pictures)



LIFE profile

# Safety (pictures)