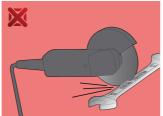

14, 15, 17, 19, 22, 24, 27, 30

| Product name                                          | SKU    | Article | Dimensions                                        | Quantity |
|-------------------------------------------------------|--------|---------|---------------------------------------------------|----------|
| Set of combination wrenches, short type in carton box | 611022 | 125/1CB | 10 - 30                                           | 12       |
| Combination wrench, short type                        | 2==0   | 125/1   | 10, 11, 12, 13, 14, 15, 17, 19,<br>22, 24, 27, 30 | 12       |

<sup>\*</sup> Images of products are symbolic. All dimensions are in mm, and weight in grams. All listed dimensions may vary in tolerance.

# Usage (pictures)



LIFE profile

# Safety (pictures)