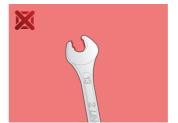

, 15, 17, 19, 22, 24, 27, 30

| Product name                                          | SKU    | Article | Dimensions                                        | Quantity |
|-------------------------------------------------------|--------|---------|---------------------------------------------------|----------|
| Set of combination wrenches, short type in carton box | 611022 | 125/1CB | 10 - 30                                           | 12       |
| Combination wrench, short type                        | 2==0   | 125/1   | 10, 11, 12, 13, 14, 15, 17, 19,<br>22, 24, 27, 30 | 12       |

<sup>\*</sup> Images of products are symbolic. All dimensions are in mm, and weight in grams. All listed dimensions may vary in tolerance.

# Usage (pictures)



LIFE profile

# Safety (pictures)