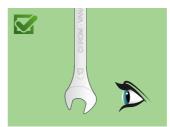

5/1) dim. 8, 10, 11, 12, 13, 14, 15, 17, 19, 22

| Product name                                          | SKU      | Article | Dimensions                               | Quantity |
|-------------------------------------------------------|----------|---------|------------------------------------------|----------|
| Set of combination wrenches, short type in carton box | 611021   | 125/1CB | 8 - 22                                   | 10       |
| Combination wrench, short type                        | <b>5</b> | 125/1   | 8, 10, 11, 12, 13, 14, 15, 17,<br>19, 22 | 10       |

<sup>\*</sup> Images of products are symbolic. All dimensions are in mm, and weight in grams. All listed dimensions may vary in tolerance.

# Usage (pictures)



LIFE profile

## Safety (pictures)