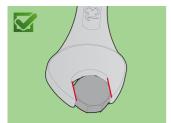

e 125/1) dim. 8, 10, 11, 12, 13, 14, 15, 17, 19, 22

| Product name                                          | SKU      | Article | Dimensions                               | Quantity |
|-------------------------------------------------------|----------|---------|------------------------------------------|----------|
| Set of combination wrenches, short type in carton box | 611021   | 125/1CB | 8 - 22                                   | 10       |
| Combination wrench, short type                        | <b>5</b> | 125/1   | 8, 10, 11, 12, 13, 14, 15, 17,<br>19, 22 | 10       |

<sup>\*</sup> Images of products are symbolic. All dimensions are in mm, and weight in grams. All listed dimensions may vary in tolerance.

# Usage (pictures)



LIFE profile

## Safety (pictures)