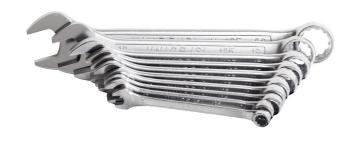

# Set of combination wrenches, short type in carton box

125/1CB

### Set includes:

10x short combination wrench (article 125/1) dim. 8, 10, 11, 12, 13, 14, 15, 17, 19, 22

| Product name                                          | SKU      | Article | Dimensions                               | Quantity |
|-------------------------------------------------------|----------|---------|------------------------------------------|----------|
| Set of combination wrenches, short type in carton box | 611021   | 125/1CB | 8 - 22                                   | 10       |
| Combination wrench, short type                        | <b>5</b> | 125/1   | 8, 10, 11, 12, 13, 14, 15, 17,<br>19, 22 | 10       |