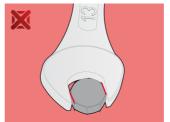

ench (article 125/1) dim. 8, 10, 11, 12, 13, 14, 15, 17, 19, 22

| Product name                                          | SKU      | Article | Dimensions                               | Quantity |
|-------------------------------------------------------|----------|---------|------------------------------------------|----------|
| Set of combination wrenches, short type in carton box | 611021   | 125/1CB | 8 - 22                                   | 10       |
| Combination wrench, short type                        | <b>5</b> | 125/1   | 8, 10, 11, 12, 13, 14, 15, 17,<br>19, 22 | 10       |

<sup>\*</sup> Images of products are symbolic. All dimensions are in mm, and weight in grams. All listed dimensions may vary in tolerance.

# Usage (pictures)



LIFE profile

## Safety (pictures)