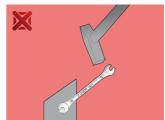

ch (article 125/1) dim. 8, 10, 11, 12, 13, 14, 15, 17, 19, 22

| Product name                                          | SKU      | Article | Dimensions                               | Quantity |
|-------------------------------------------------------|----------|---------|------------------------------------------|----------|
| Set of combination wrenches, short type in carton box | 611021   | 125/1CB | 8 - 22                                   | 10       |
| Combination wrench, short type                        | <b>5</b> | 125/1   | 8, 10, 11, 12, 13, 14, 15, 17,<br>19, 22 | 10       |

<sup>\*</sup> Images of products are symbolic. All dimensions are in mm, and weight in grams. All listed dimensions may vary in tolerance.

# Usage (pictures)



LIFE profile

## Safety (pictures)