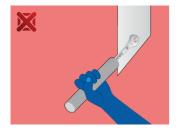

n wrench (article 125/1) dim. 8, 10, 11, 12, 13, 14, 15, 17, 19, 22

| Product name                                          | SKU      | Article | Dimensions                               | Quantity |
|-------------------------------------------------------|----------|---------|------------------------------------------|----------|
| Set of combination wrenches, short type in carton box | 611021   | 125/1CB | 8 - 22                                   | 10       |
| Combination wrench, short type                        | <b>5</b> | 125/1   | 8, 10, 11, 12, 13, 14, 15, 17,<br>19, 22 | 10       |

<sup>\*</sup> Images of products are symbolic. All dimensions are in mm, and weight in grams. All listed dimensions may vary in tolerance.

# Usage (pictures)



LIFE profile

## Safety (pictures)