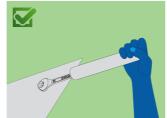

125/1) dim. 8, 10, 11, 12, 13, 14, 15, 17, 19, 22

| Product name                                          | SKU      | Article | Dimensions                               | Quantity |
|-------------------------------------------------------|----------|---------|------------------------------------------|----------|
| Set of combination wrenches, short type in carton box | 611021   | 125/1CB | 8 - 22                                   | 10       |
| Combination wrench, short type                        | <b>5</b> | 125/1   | 8, 10, 11, 12, 13, 14, 15, 17,<br>19, 22 | 10       |

<sup>\*</sup> Images of products are symbolic. All dimensions are in mm, and weight in grams. All listed dimensions may vary in tolerance.

# Usage (pictures)



LIFE profile

## Safety (pictures)