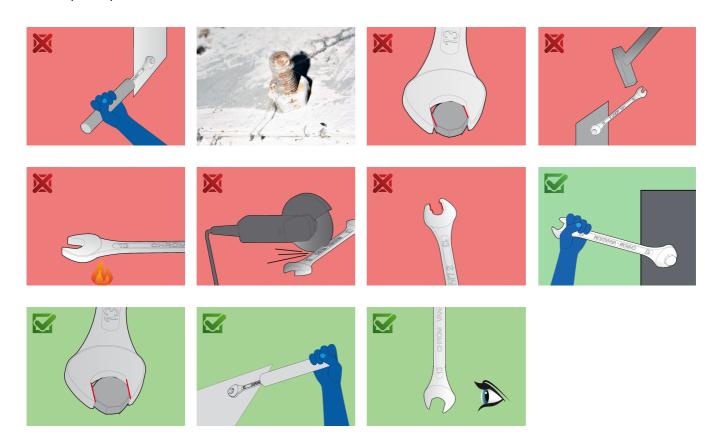

| 수<br>량 |
|-------------------------------------------------------|---------|---------|-------------------------------------------------------------------------------------------------------------|--------|
| Set of combination wrenches, short type in carton box | 602098  | 125/1CB | 6 - 32                                                                                                      | 26     |
| 숏 타입 컴비네이션 렌치                                         | ე;===•• | 125/1   | 6, 7, 8, 9, 10, 11, 12, 13, 14,<br>15, 16, 17, 18, 19, 20, 21, 22,<br>23, 24, 25, 26, 27, 28, 29, 30,<br>32 | 26     |

 $<sup>^{\</sup>ast}$  Images of products are symbolic. All dimensions are in mm, and weight in grams. All listed dimensions may vary in tolerance.

## 사용법 (사진)



LIFE 프로파일

## 안전 (사진)