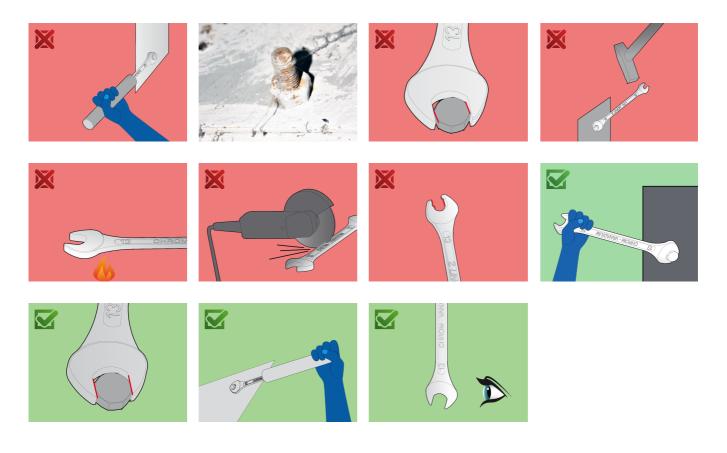

| Quantity |
|-------------------------------------------------------|--------|---------|-------------------------------------------------------------------------------------------------------------|----------|
| Set of combination wrenches, short type in carton box | 602098 | 125/1CB | 6 - 32                                                                                                      | 26       |
| Combination wrench, short type                        | 200    | 125/1   | 6, 7, 8, 9, 10, 11, 12, 13, 14,<br>15, 16, 17, 18, 19, 20, 21, 22,<br>23, 24, 25, 26, 27, 28, 29, 30,<br>32 | 26       |

\* Images of products are symbolic. All dimensions are in mm, and weight in grams. All listed dimensions may vary in tolerance.

## Usage (pictures)



## Safety (pictures)