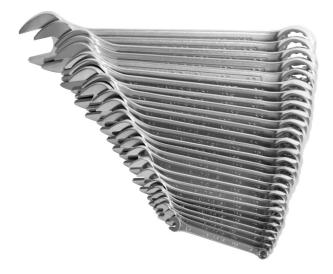

## Profiles

**Product features** 

Set includes:

26x short combination wrench (article 125/1) dim. 6, 7, 8, 9, 10, 11, 12, 13, 14, 15, 16, 17, 18, 19, 20, 21, 22, 23, 24, 25, 26, 27, 28, 29, 30, 32

| Product name                                          | SKU    | Article | Dimensions                                                                                                  | Quantity |
|-------------------------------------------------------|--------|---------|-------------------------------------------------------------------------------------------------------------|----------|
| Set of combination wrenches, short type in carton box | 602098 | 125/1CB | 6 - 32                                                                                                      | 26       |
| Combination wrench, short type                        | 200    | 125/1   | 6, 7, 8, 9, 10, 11, 12, 13, 14,<br>15, 16, 17, 18, 19, 20, 21, 22,<br>23, 24, 25, 26, 27, 28, 29, 30,<br>32 | 26       |