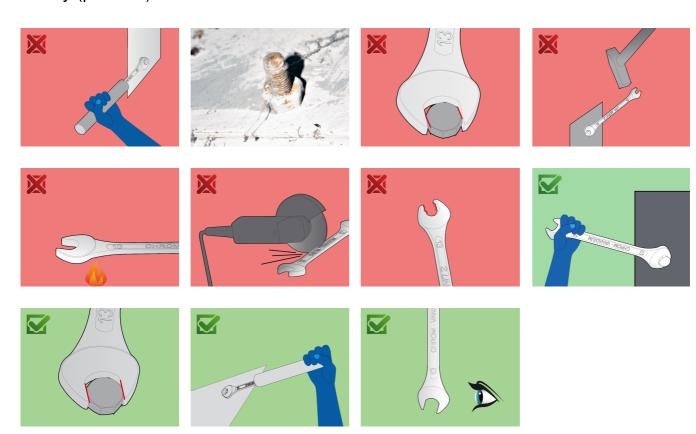

, 30, 32

| 产品名称        | SKU    | 文章      | 尺寸     | 数量 |
|-------------|--------|---------|--------|----|
| 纸盒装短柄组合扳手套装 | 602098 | 125/1CB | 6 - 32 | 26 |

| 产品名称   | SKU      | 文章    | 尺寸                                                                                                          | 数量 |
|--------|----------|-------|-------------------------------------------------------------------------------------------------------------|----|
| 短柄两用扳手 | <b>⊕</b> | 125/1 | 6, 7, 8, 9, 10, 11, 12, 13, 14,<br>15, 16, 17, 18, 19, 20, 21, 22,<br>23, 24, 25, 26, 27, 28, 29, 30,<br>32 | 26 |

 $<sup>^{\</sup>star}$  Images of products are symbolic. All dimensions are in mm, and weight in grams. All listed dimensions may vary in tolerance.

## 用途 (pictures)



LIFE profile

## Safety (pictures)