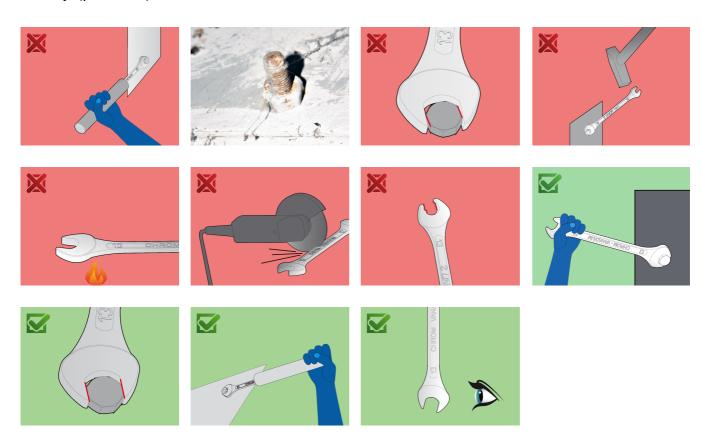

| SKU      | Article | Dimensions                                                        | Quantity |
|-------------------------------------------------------|----------|---------|-------------------------------------------------------------------|----------|
| Set of combination wrenches, short type in carton box | 600431   | 125/1CB | 6 - 22                                                            | 17       |
| Combination wrench, short type                        | <b>5</b> | 125/1   | 6, 7, 8, 9, 10, 11, 12, 13, 14,<br>15, 16, 17, 18, 19, 20, 21, 22 | 17       |

\* Images of products are symbolic. All dimensions are in mm, and weight in grams. All listed dimensions may vary in tolerance.

## Usage (pictures)



LIFE profile

# Safety (pictures)