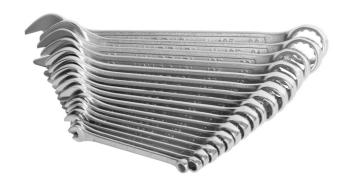

# Set of combination wrenches, short type in carton box

125/1CB

#### Set includes:

• 17x short combination wrench (article 125/1) dim. 6, 7, 8, 9, 10, 11, 12, 13, 14, 15, 16, 17, 18, 19, 20, 21, 22

| Product name                                          | SKU      | Article | Dimensions                                                        | Quantity |
|-------------------------------------------------------|----------|---------|-------------------------------------------------------------------|----------|
| Set of combination wrenches, short type in carton box | 600431   | 125/1CB | 6 - 22                                                            | 17       |
| Combination wrench, short type                        | <b>5</b> | 125/1   | 6, 7, 8, 9, 10, 11, 12, 13, 14,<br>15, 16, 17, 18, 19, 20, 21, 22 | 17       |