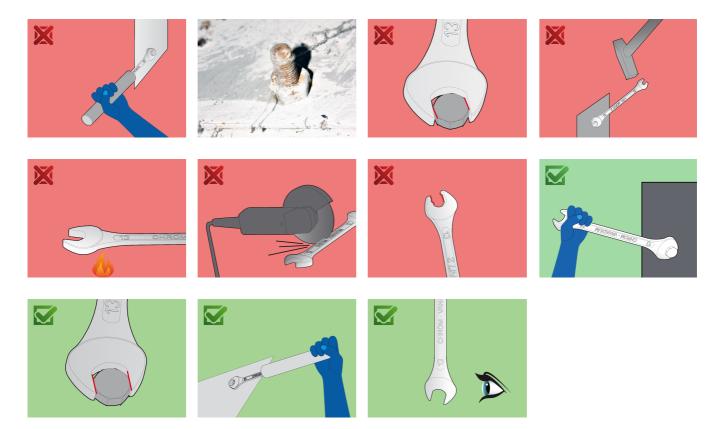

name                                          | SKU    | Article | Dimensions                                                        | Quantity |
|-------------------------------------------------------|--------|---------|-------------------------------------------------------------------|----------|
| Set of combination wrenches, short type in carton box | 600431 | 125/1CB | 6 - 22                                                            | 17       |
| Combination wrench, short type                        | jo     | 125/1   | 6, 7, 8, 9, 10, 11, 12, 13, 14,<br>15, 16, 17, 18, 19, 20, 21, 22 | 17       |

\* Images of products are symbolic. All dimensions are in mm, and weight in grams. All listed dimensions may vary in tolerance.

Usage (pictures)



LIFE profile

## Safety (pictures)