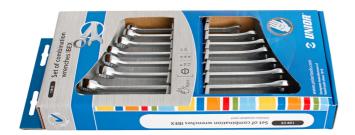

## Set of combination wrenches IBEX in carton box

129/1CS

## Set includes:

• 8x combination wrench IBEX (article 129/1) dim. 8, 10, 12, 13, 14, 15, 17, 19

|   | Product name                                   | SKU    | Article | Dimensions                    | Quantity |
|---|------------------------------------------------|--------|---------|-------------------------------|----------|
| • | Set of combination wrenches IBEX in carton box | 611775 | 129/1CS | 8 - 19                        | 8        |
|   | Combination wrench IBEX                        | D===0  | 129/1   | 8, 10, 12, 13, 14, 15, 17, 19 | 8        |