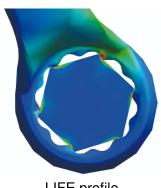

des:

12x combination wrench IBEX (article 129/1) dim. 8, 10, 11, 12, 13, 14, 15, 16, 17, 19, 22, 24

| Product name                                   | SKU      | Article | Dimensions                                       | Quantity |
|------------------------------------------------|----------|---------|--------------------------------------------------|----------|
| Set of combination wrenches IBEX in carton box | 611776   | 129/1CB | 8 - 24                                           | 12       |
| Combination wrench IBEX                        | <b>∑</b> | 129/1   | 8, 10, 11, 12, 13, 14, 15, 16,<br>17, 19, 22, 24 | 12       |

<sup>\*</sup> Images of products are symbolic. All dimensions are in mm, and weight in grams. All listed dimensions may vary in tolerance.

## Usage (pictures)



LIFE profile