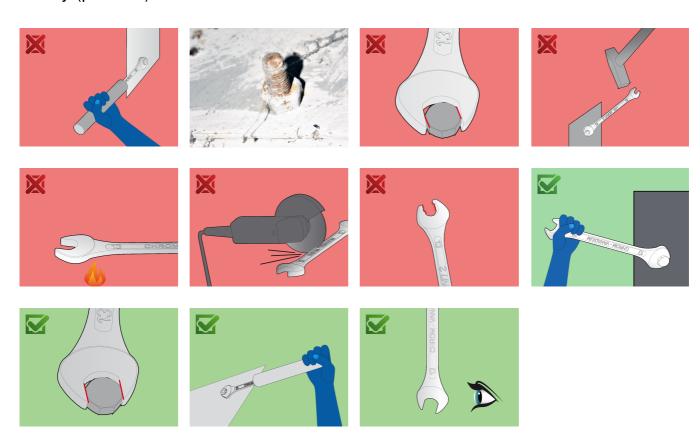

| 12       |
| Open end wrench                         | ĵ <u></u> | 110/1   | 1/4" x 5/16", 5/16" x 3/8", 3/8"<br>x 7/16", 7/16" x 1/2", 1/2" x<br>9/16", 9/16" x 5/8", 5/8" x<br>11/16", 11/16" x 3/4", 13/16" x<br>7/8", 15/16" x 1", 1" x 1.1/8,<br>1.1/16" x 1.1/4" | 12       |
| Metal stand for open end wrenches       |           | 977/1   | 6 - 32/12                                                                                                                                                                                 | 1        |

<sup>\*</sup> Images of products are symbolic. All dimensions are in mm, and weight in grams. All listed dimensions may vary in tolerance.

## Safety (pictures)