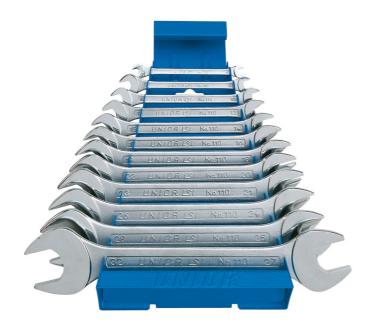

# Set of open end wrenches on metal stand

Hidden

110/1MS

### Set includes:

• 12x open end wrench (article 110/1) dim. 1/4"x5/16", 5/16"x3/8", 3/8"x7/16", 7/16"x1/2", 1/2"x9/16", 9/16"x5/8", 5/8"x11/16", 11/16"x3/4", 13/16"x7/8", 15/16"x1", 1"x1.1/8, 1.1/16"x1.1/4"

Product name SKU Article Dimensions Quantity

| Product name                            | SKU       | Article | Dimensions                                                                                                                                                                                | Quantity |
|-----------------------------------------|-----------|---------|-------------------------------------------------------------------------------------------------------------------------------------------------------------------------------------------|----------|
| Set of open end wrenches on metal stand | 605532    | 110/1MS | 1/4" - 1.1/4"                                                                                                                                                                             | 12       |
| Open end wrench                         | ĵ <u></u> | 110/1   | 1/4" x 5/16", 5/16" x 3/8", 3/8"<br>x 7/16", 7/16" x 1/2", 1/2" x<br>9/16", 9/16" x 5/8", 5/8" x<br>11/16", 11/16" x 3/4", 13/16" x<br>7/8", 15/16" x 1", 1" x 1.1/8,<br>1.1/16" x 1.1/4" | 12       |
| Metal stand for open end wrenches       |           | 977/1   | 6 - 32/12                                                                                                                                                                                 | 1        |