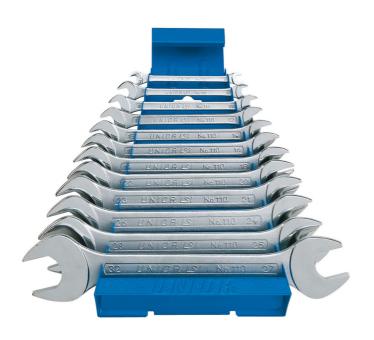

## Set of open end wrenches on metal stand

## Product features

Set includes:

12x open end wrench (article 110/1) dim. 6x7, 8x9, 10x11, 12x13, 14x15, 16x17, 18x19, 20x22, 21x23, 24x26, 25x28, 27x32

| Product name                            | SKU    | Article | Dimensions                                                                                                      | Quantity |
|-----------------------------------------|--------|---------|-----------------------------------------------------------------------------------------------------------------|----------|
| Set of open end wrenches on metal stand | 605528 | 110/1MS | 6 - 32                                                                                                          | 12       |
| Open end wrench                         | 5)C    | 110/1   | 6 x 7, 8 x 9, 10 x 11, 12 x 13,<br>14 x 15, 16 x 17, 18 x 19, 20<br>x 22, 21 x 23, 24 x 26, 25 x<br>28, 27 x 32 | 12       |
| Metal stand for open end wrenches       |        | 977/1   | 6 - 32/12                                                                                                       | 1        |