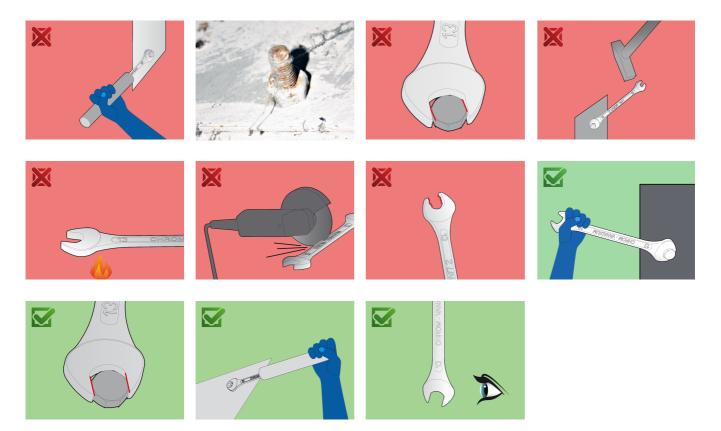

-----------------------------------------------------------------------|----------|
| Set of open end wrenches on metal stand | 605528 | 110/1MS | 6 - 32                                                                                                          | 12       |
| Open end wrench                         | 5)C    | 110/1   | 6 x 7, 8 x 9, 10 x 11, 12 x 13,<br>14 x 15, 16 x 17, 18 x 19, 20<br>x 22, 21 x 23, 24 x 26, 25 x<br>28, 27 x 32 | 12       |
| Metal stand for open end wrenches       |        | 977/1   | 6 - 32/12                                                                                                       | 1        |

\* Images of products are symbolic. All dimensions are in mm, and weight in grams. All listed dimensions may vary in tolerance.

## Safety (pictures)