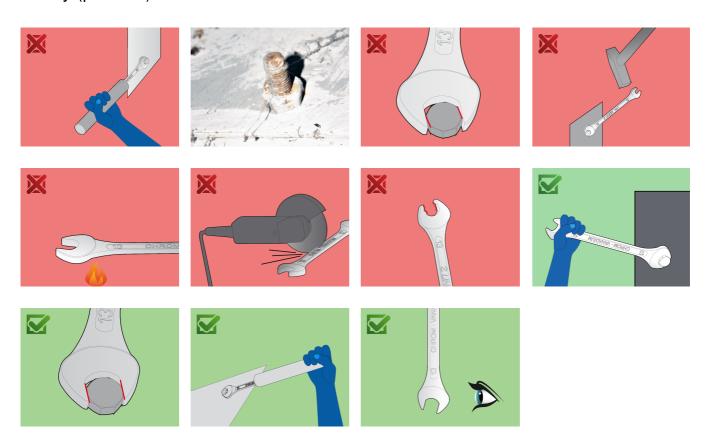

16x17, 18x19, 20x22

| Product name                               | SKU    | Article | Dimensions                                                               | Quantity |
|--------------------------------------------|--------|---------|--------------------------------------------------------------------------|----------|
| Set of open end wrenches in plastic wallet | 600109 | 110/1PB | 6 - 22                                                                   | 8        |
| Open end wrench                            | D      | 110/1   | 6 x 7, 8 x 9, 10 x 11, 12 x 13,<br>14 x 15, 16 x 17, 18 x 19, 20<br>x 22 | 8        |

 $<sup>^{\</sup>ast}$  Images of products are symbolic. All dimensions are in mm, and weight in grams. All listed dimensions may vary in tolerance.

# Safety (pictures)