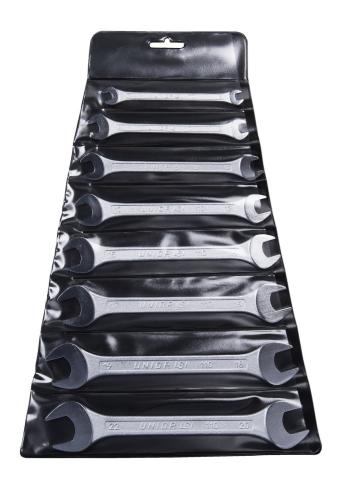

# Set of open end wrenches in plastic wallet

110/1PB

### Set includes:

8x open end wrench (article 110/1) dim. 6x7, 8x9, 10x11, 12x13, 14x15, 16x17, 18x19, 20x22

| Product name                               | SKU    | Article | Dimensions                                                               | Quantity |
|--------------------------------------------|--------|---------|--------------------------------------------------------------------------|----------|
| Set of open end wrenches in plastic wallet | 600109 | 110/1PB | 6 - 22                                                                   | 8        |
| Open end wrench                            | D      | 110/1   | 6 x 7, 8 x 9, 10 x 11, 12 x 13,<br>14 x 15, 16 x 17, 18 x 19, 20<br>x 22 | 8        |