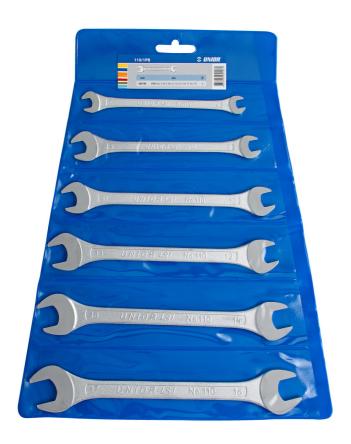

# Set of open end wrenches in plastic wallet

110/1PB

### Set includes:

• 6x open end wrench (article 110/1) dim. 6x7, 8x9, 10x11, 12x13, 14x15, 16x17

| Product name                               | SKU    | Article | Dimensions                                          | Quantity |
|--------------------------------------------|--------|---------|-----------------------------------------------------|----------|
| Set of open end wrenches in plastic wallet | 600108 | 110/1PB | 6 - 17                                              | 6        |
| Open end wrench                            | D      | 110/1   | 6 x 7, 8 x 9, 10 x 11, 12 x 13,<br>14 x 15, 16 x 17 | 6        |