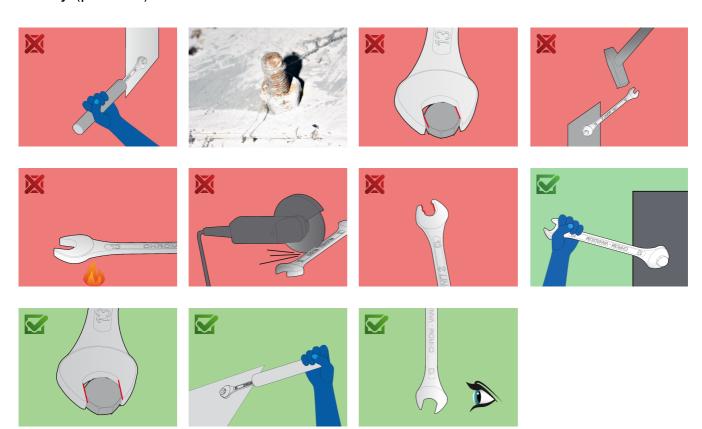

t features**

### Set includes:

• 6x open end wrench (article 110/1) dim. 6x7, 8x9, 10x11, 12x13, 14x15, 16x17

| Product name                               | SKU    | Article | Dimensions                                          | Quantity |
|--------------------------------------------|--------|---------|-----------------------------------------------------|----------|
| Set of open end wrenches in plastic wallet | 600108 | 110/1PB | 6 - 17                                              | 6        |
| Open end wrench                            | D      | 110/1   | 6 x 7, 8 x 9, 10 x 11, 12 x 13,<br>14 x 15, 16 x 17 | 6        |

<sup>\*</sup> Images of products are symbolic. All dimensions are in mm, and weight in grams. All listed dimensions may vary in tolerance.

## Safety (pictures)