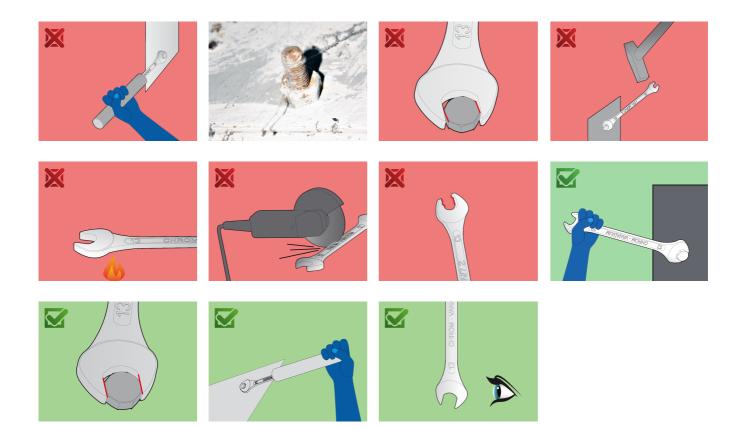

im. 6x7, 8x9, 10x11, 12x13, 14x15, 16x17, 18x19, 20x22

| Product name                           | SKU    | Article | Dimensions                                                               | Quantity |
|----------------------------------------|--------|---------|--------------------------------------------------------------------------|----------|
| Set of open end wrenches in carton box | 602844 | 110/1CS | 6 - 22                                                                   | 8        |
| Open end wrench                        | Ð<br>M | 110/1   | 6 x 7, 8 x 9, 10 x 11, 12 x 13,<br>14 x 15, 16 x 17, 18 x 19, 20<br>x 22 | 8        |

\* Images of products are symbolic. All dimensions are in mm, and weight in grams. All listed dimensions may vary in tolerance.

## Safety (pictures)