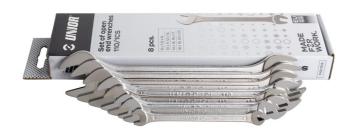

## Set of open end wrenches in carton box

110/1CS

## Set includes:

• 8x open end wrench (article 110/1) dim. 6x7, 8x9, 10x11, 12x13, 14x15, 16x17, 18x19, 20x22

| Product name                           | SKU    | Article | Dimensions                                                               | Quantity |
|----------------------------------------|--------|---------|--------------------------------------------------------------------------|----------|
| Set of open end wrenches in carton box | 602844 | 110/1CS | 6 - 22                                                                   | 8        |
| Open end wrench                        | D      | 110/1   | 6 x 7, 8 x 9, 10 x 11, 12 x 13,<br>14 x 15, 16 x 17, 18 x 19, 20<br>x 22 | 8        |