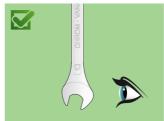

| Quantity |
|----------------------------------------|--------|---------|--------------------------------------------------------------------------------------------------------------------------|----------|
| Set of open end wrenches in carton box | 600107 | 110/1CB | 6 - 41                                                                                                                   | 13       |
| Open end wrench                        | Ð      | 110/1   | 6 x 7, 8 x 9, 10 x 11, 12 x 13,<br>14 x 15, 16 x 17, 18 x 19, 20<br>x 22, 21 x 23, 24 x 26, 25 x<br>28, 27 x 32, 36 x 41 | 13       |

<sup>\*</sup> Images of products are symbolic. All dimensions are in mm, and weight in grams. All listed dimensions may vary in tolerance.

# Safety (pictures)