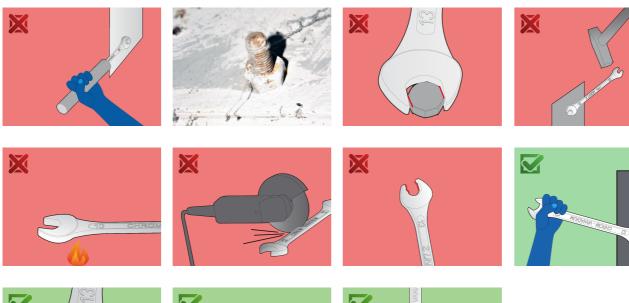

| Quantity |
|----------------------------------------|--------|---------|--------------------------------------------------------------------------------------------------------------------------|----------|
| Set of open end wrenches in carton box | 600107 | 110/1CB | 6 - 41                                                                                                                   | 13       |
| Open end wrench                        | Ð      | 110/1   | 6 x 7, 8 x 9, 10 x 11, 12 x 13,<br>14 x 15, 16 x 17, 18 x 19, 20<br>x 22, 21 x 23, 24 x 26, 25 x<br>28, 27 x 32, 36 x 41 | 13       |

<sup>\*</sup> Images of products are symbolic. All dimensions are in mm, and weight in grams. All listed dimensions may vary in tolerance.

# Safety (pictures)