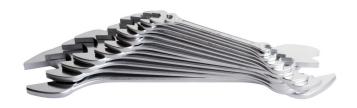

# Set of open end wrenches in carton box

110/1CB

## Set includes:

• 13x open end wrench (article 110/1) dim. 6x7, 8x9, 10x11, 12x13, 14x15, 16x17, 18x19, 20x22, 21x23, 24x26, 25x28, 27x32, 36x41

| Product name                           | SKU    | Article | Dimensions                                                                                                               | Quantity |
|----------------------------------------|--------|---------|--------------------------------------------------------------------------------------------------------------------------|----------|
| Set of open end wrenches in carton box | 600107 | 110/1CB | 6 - 41                                                                                                                   | 13       |
| Open end wrench                        | Ð      | 110/1   | 6 x 7, 8 x 9, 10 x 11, 12 x 13,<br>14 x 15, 16 x 17, 18 x 19, 20<br>x 22, 21 x 23, 24 x 26, 25 x<br>28, 27 x 32, 36 x 41 | 13       |