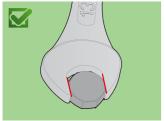

| Quantity |
|----------------------------------------|--------|---------|--------------------------------------------------------------------------------------------------------------------------|----------|
| Set of open end wrenches in carton box | 600107 | 110/1CB | 6 - 41                                                                                                                   | 13       |
| Open end wrench                        | Ð      | 110/1   | 6 x 7, 8 x 9, 10 x 11, 12 x 13,<br>14 x 15, 16 x 17, 18 x 19, 20<br>x 22, 21 x 23, 24 x 26, 25 x<br>28, 27 x 32, 36 x 41 | 13       |

<sup>\*</sup> Images of products are symbolic. All dimensions are in mm, and weight in grams. All listed dimensions may vary in tolerance.

# Safety (pictures)