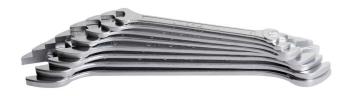

# Set of open end wrenches in carton box

110/1CB

### Set includes:

8x open end wrench (article 110/1) dim. 6x7, 8x9, 10x11, 12x13, 14x15, 16x17, 18x19, 20x22

| Product name                           | SKU    | Article | Dimensions                                                               | Quantity |
|----------------------------------------|--------|---------|--------------------------------------------------------------------------|----------|
| Set of open end wrenches in carton box | 600105 | 110/1CB | 6 - 22                                                                   | 8        |
| Open end wrench                        | D==C   | 110/1   | 6 x 7, 8 x 9, 10 x 11, 12 x 13,<br>14 x 15, 16 x 17, 18 x 19, 20<br>x 22 | 8        |