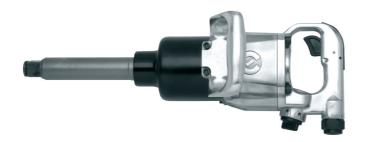

# 1"气锤

1591

# 产品属性

- 每分钟4000转的空载转速
- 最大扭力2439 Nm
- 最大气压: 6.2 Bar
- 空气消耗量340 升/分钟
- 1/2"进气口
- 最大螺栓尺寸M36

#### 优势:

- 控制扭力
- 快速拧紧
- 应用范围广泛

#### 用途:

- 汽车行业
- 航空业
- 农业设备

- 重工业
- 大型建筑机械
- 造船业
- 单独安装