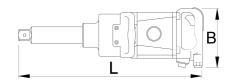

#### 重要事项!

● 务必使用Unior气动套筒

|        |    | В   | L   | Nm   | <b>*</b> |
|--------|----|-----|-----|------|----------|
| 615325 | 1" | 650 | 495 | 2439 | 13000    |

<sup>\*</sup> Images of products are symbolic. All dimensions are in mm, and weight in grams. All listed dimensions may vary in tolerance.