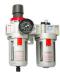

# 1"气锤

1591



## 配置文件



















# 产品属性

- 每分钟4000转的空载转速
- 最大扭力2439 Nm
- 最大气压: 6.2 Bar
- 空气消耗量340 升/分钟
- 1/2"进气口
- 最大螺栓尺寸M36

#### 优势:

- 控制扭力
- 快速拧紧
- 应用范围广泛

#### 用途:

- 汽车行业
- 航空业
- 农业设备

- 重工业
- 大型建筑机械
- 造船业
- 单独安装

#### 重要事项!

● 务必使用Unior气动套筒



|        |    | В   | L   | Nm   | <b>*</b> |
|--------|----|-----|-----|------|----------|
| 615325 | 1" | 650 | 495 | 2439 | 13000    |

<sup>\*</sup> Images of products are symbolic. All dimensions are in mm, and weight in grams. All listed dimensions may vary in tolerance.

## **Accessories**







3/4"气动过滤调节器和润滑器



# Safety tips



- The pressure in the tool during the operation has to be at least 6.2 bar for the tool to work properly.
- Regularly clean and dry the air filters and inlet air supply.
- Always use clean and dry air with the correct mixture of oil, for maximum tool life.



 Always disconnect tools not in use from the air supply.

- Check the joints and ensure that the tubes and other equipment are not damaged before use.
- All tools should be gently oiled prior to being stored.
- Always store pneumatic tools in dry places away from water.
- Always use original spare parts.
- Repairs can be performed only by authorised staff people authorised by Unior d.d.