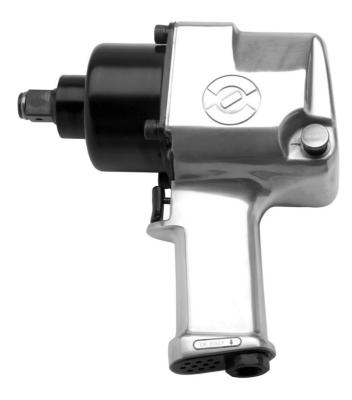

# 3/4"气锤

1571

#### 产品属性

- 每分钟6500转的空载转速
- 最大扭力1085 Nm
- 最大气压: 6.2 Bar
- 空气消耗量198升/分钟
- 1/4"进气口
- 最大螺栓尺寸M24

优势:

- 控制扭力
- 快速拧紧
- 应用范围广泛

用途:

- 汽车行业
- 航空业
- 农业设备
- 重工业
- 大型建筑机械
- 造船业
- 单独安装

#### 重要事项!

• 务必使用Unior气动套筒

|        |      | L   | А  | В   |      | <b>1</b> |
|--------|------|-----|----|-----|------|----------|
| 615324 | 3/4" | 236 | 80 | 240 | 1085 | 4550     |

\* Images of products are symbolic. All dimensions are in mm, and weight in grams. All listed dimensions may vary in tolerance.