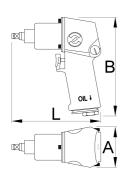

#### 重要事项!

• 务必使用Unior气动套筒

|        |      | L   | А  | В   |      | <b>1</b> |
|--------|------|-----|----|-----|------|----------|
| 615324 | 3/4" | 236 | 80 | 240 | 1085 | 4550     |

\* Images of products are symbolic. All dimensions are in mm, and weight in grams. All listed dimensions may vary in tolerance.