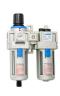

# 1/2"气锤

1562



#### 配置文件



















- 每分钟7000转的空载转速
- 最大扭力949 Nm
- 最大气压: 6.2 Bar
- 空气消耗量119 升/分钟
- 1/4"进气口
- 最大螺栓尺寸M18

#### 优势:

- 控制扭力
- 快速拧紧
- 应用范围广泛

#### 用途:

- 汽车行业
- 航空业
- 农业设备
- 重工业
- 大型建筑机械
- 造船业
- 单独安装

#### 重要事项!

● 务必使用Unior气动套筒



|        |      | L   | A  | В   | Nm  | <b>i</b> |  |
|--------|------|-----|----|-----|-----|----------|--|
| 615321 | 1/2" | 204 | 70 | 192 | 949 | 2800     |  |

<sup>\*</sup> Images of products are symbolic. All dimensions are in mm, and weight in grams. All listed dimensions may vary in tolerance.

## Photo (pictures)



### **Accessories**











3/8"气动过滤调节器和润滑器



1/2"气动过滤调节器和润滑器



## Safety tips



- The pressure in the tool during the operation has to be at least 6.2 bar for the tool to work properly.
- Regularly clean and dry the air filters and inlet air supply.
- Always use clean and dry air with the correct mixture of oil, for maximum tool life.
- Check the joints and ensure that the tubes and other equipment are not damaged before use.
- All tools should be gently oiled prior to being stored.
- Always store pneumatic tools in dry places away from water.
- Always use original spare parts.
- Repairs can be performed only by authorised staff people authorised by Unior d.d.



 Always disconnect tools not in use from the air supply.