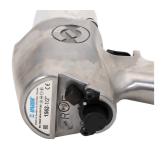

# 1/2"气锤

1562

#### 配置文件

- 每分钟7000转的空载转速
- 最大扭力949 Nm
- 最大气压: 6.2 Bar
- 空气消耗量119 升/分钟
- 1/4"进气口
- 最大螺栓尺寸M18