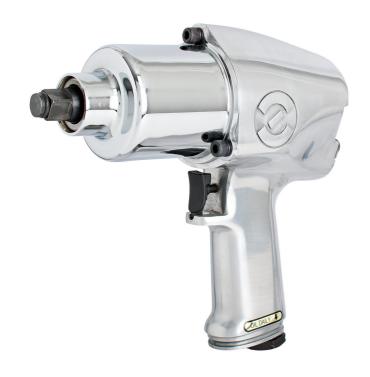

# 1/2"气锤

1562

#### 配置文件

- 每分钟7000转的空载转速
- 最大扭力949 Nm
- 最大气压: 6.2 Bar
- 空气消耗量119 升/分钟
- 1/4"进气口
- 最大螺栓尺寸M18

#### 优势:

- 控制扭力
- 快速拧紧
- 应用范围广泛

#### 用途:

- 汽车行业
- 航空业
- 农业设备
- 重工业
- 大型建筑机械
- 造船业
- 单独安装