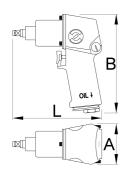

#### 重要事项!

● 务必使用Unior气动套筒

|        |      | L   | A  | В   | Nm  | <b>i</b> |  |
|--------|------|-----|----|-----|-----|----------|--|
| 615321 | 1/2" | 204 | 70 | 192 | 949 | 2800     |  |

<sup>\*</sup> Images of products are symbolic. All dimensions are in mm, and weight in grams. All listed dimensions may vary in tolerance.