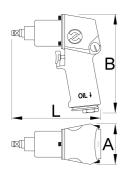

#### 重要事项!

● 务必使用Unior气动套筒

|        |      | L   | A  | В   | Nm  | •    |
|--------|------|-----|----|-----|-----|------|
| 615322 | 1/2" | 188 | 70 | 190 | 814 | 2910 |

 $<sup>^{\</sup>star}$  Images of products are symbolic. All dimensions are in mm, and weight in grams. All listed dimensions may vary in tolerance.