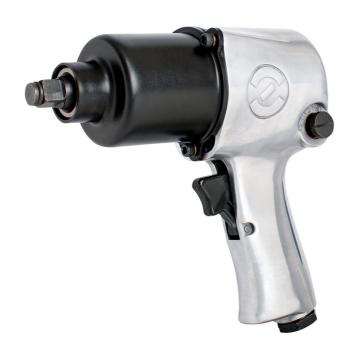

# 1/2"气锤

1561

## 产品属性

- 每分钟8000转的空载转速
- 最大扭力814 Nm
- 最大气压: 6.2 Bar
- 空气消耗量113 升/分钟
- 1/4"进气口
- 最大螺栓尺寸M16

#### 优势:

- 控制扭力
- 快速拧紧
- 应用范围广泛

#### 用途:

- 汽车行业
- 航空业
- 农业设备
- 重工业
- 大型建筑机械
- 造船业
- 单独安装