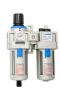

# 3/8"气锤

1541



#### 配置文件

















## 产品属性

- 每分钟10000转的空载转速
- 最大扭力271 Nm
- 最大气压: 6.2 Bar
- 空气消耗量71 升/分钟
- 1/4"进气口
- 最大螺栓尺寸M10

#### 优势:

- 控制扭力
- 快速拧紧
- 应用范围广泛

#### 用途:

- 汽车行业
- 航空业
- 农业设备
- 重工业
- 大型建筑机械
- 造船业
- 单独安装

#### 重要事项!

● 务必使用Unior气动套筒



|        |      | L   | A    | В   | Nm  |      |
|--------|------|-----|------|-----|-----|------|
| 615320 | 3/8" | 139 | 73,5 | 175 | 271 | 1350 |

<sup>\*</sup> Images of products are symbolic. All dimensions are in mm, and weight in grams. All listed dimensions may vary in tolerance.

## Photo (pictures)



# Accessories











3/8"气动过滤调节器和润滑器



1/2"气动过滤调节器和润滑器



# Safety tips



- The pressure in the tool during the operation has to be at least 6.2 bar for the tool to work properly.
- Regularly clean and dry the air filters and inlet air supply.
- Always use clean and dry air with the correct mixture of oil, for maximum tool life.
- Check the joints and ensure that the tubes and other equipment are not damaged before use.
- All tools should be gently oiled prior to being stored.
- Always store pneumatic tools in dry places away from water.
- Always use original spare parts.
- Repairs can be performed only by authorised staff people authorised by Unior d.d.



 Always disconnect tools not in use from the air supply.