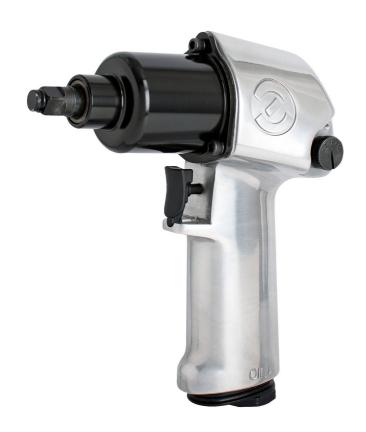

# 3/8"气锤

1541

## 产品属性

- 每分钟10000转的空载转速
- 最大扭力271 Nm
- 最大气压: 6.2 Bar
- 空气消耗量71 升/分钟
- 1/4"进气口
- 最大螺栓尺寸M10

#### 优势:

- 控制扭力
- 快速拧紧
- 应用范围广泛

#### 用途:

- 汽车行业
- 航空业
- 农业设备
- 重工业
- 大型建筑机械
- 造船业
- 单独安装