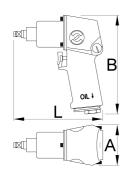

#### 重要事项!

● 务必使用Unior气动套筒

|        |      | L   | A    | В   | Nm  |      |
|--------|------|-----|------|-----|-----|------|
| 615320 | 3/8" | 139 | 73,5 | 175 | 271 | 1350 |

<sup>\*</sup> Images of products are symbolic. All dimensions are in mm, and weight in grams. All listed dimensions may vary in tolerance.