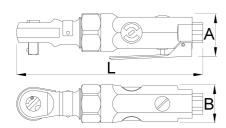

## 重要事项!

• 建议使用Unior气动套筒

|        |      | L   | A  | В  | Nm | i   |
|--------|------|-----|----|----|----|-----|
| 615318 | 3/8" | 165 | 37 | 41 | 54 | 520 |

 $<sup>^{\</sup>ast}$  Images of products are symbolic. All dimensions are in mm, and weight in grams. All listed dimensions may vary in tolerance.