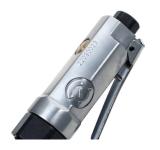

# 3/8"气动棘轮扳手

1531



### 配置文件















## 产品属性

- 每分钟250转的空载转速
- 最大扭力54 Nm
- 最大气压: 6.2 Bar
- 空气消耗量71升/分钟
- 1/4"进气口
- 最大螺栓尺寸M6

#### 优势:

- 小型紧凑工具
- 高品质生产
- 易用气动开关
- 旋转方向的快速便捷调整
- 防止空气进入工具的闸门

#### 用途:

- 汽车行业
- 航空业

- 农业设备
- 重工业
- 大型建筑机械
- 造船业
- 单独安装

## 重要事项!

• 建议使用Unior气动套筒



|        |      | L   | A  | В  | Nm | i   |
|--------|------|-----|----|----|----|-----|
| 615318 | 3/8" | 165 | 37 | 41 | 54 | 520 |

 $<sup>^{\</sup>ast}$  Images of products are symbolic. All dimensions are in mm, and weight in grams. All listed dimensions may vary in tolerance.

# 用途 (pictures)



# Photo (pictures)



# Accessories











1/4"气动过滤调节器和润滑器



3/8"气动过滤调节器和润滑器



1/2"气动过滤调节器和润滑器



螺旋气动软管

## Safety tips



- The pressure in the tool during the operation has to be at least 6.2 bar for the tool to work properly.
- Regularly clean and dry the air filters and inlet air supply.
- Always use clean and dry air with the correct mixture of oil, for maximum tool life.
- Check the joints and ensure that the tubes and other equipment are not damaged before use.
- All tools should be gently oiled prior to being stored.
- Always store pneumatic tools in dry places away from water.
- Always use original spare parts.



 Always disconnect tools not in use from the air supply.