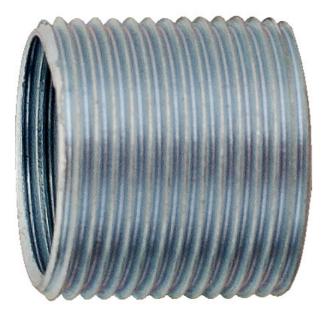

## Left pedal thread insert 10 pieces set

1695.4

## Profiles

**Product features** 

- material: premium flex plus carbon steel
- Inner dimension: M14 x 1,25
- Outer dimension: M16 x 1
- Pedal thread inserts are used to replace damaged threads in cranks. They are used together with appropriate pedal taps and are available in 10 pcs sets.