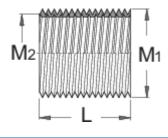

|        | M1        | M2           | L    | <b>•</b> |
|--------|-----------|--------------|------|----------|
| 616083 | M 16L x 1 | M 14L x 1,25 | 13,2 | 42       |

\* Images of products are symbolic. All dimensions are in mm, and weight in grams. All listed dimensions may vary in tolerance.