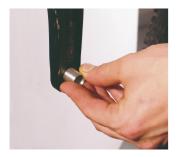

## Left pedal thread insert 10 pieces set

1695.4



## Profiles



**Product features** 

- material: premium flex plus carbon steel
- Inner dimension: M14 x 1,25
- Outer dimension: M16 x 1
- Pedal thread inserts are used to replace damaged threads in cranks. They are used together with appropriate pedal taps and are available in 10 pcs sets.



|        | M1        | M2           | L    | <b>•</b> |
|--------|-----------|--------------|------|----------|
| 616083 | M 16L x 1 | M 14L x 1,25 | 13,2 | 42       |

\* Images of products are symbolic. All dimensions are in mm, and weight in grams. All listed dimensions may vary in tolerance.

## Usage (pictures)