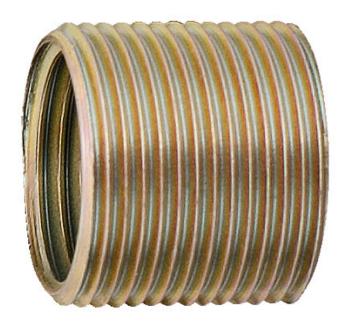

## Right pedal thread insert 10 pieces set

1695.3

## **Product features**

- material: premium flex plus carbon steel
- Inner dimension: M14 x 1,25
- Outer dimension: M16 x 1
- Pedal thread inserts are used to replace damaged threads in cranks. They are used together with appropriate pedal taps and are available in 10 pcs sets.