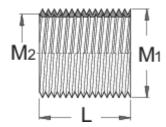

|        | M1       | M2          | L    | •  |
|--------|----------|-------------|------|----|
| 616082 | M 16 x 1 | M 14 x 1,25 | 13,2 | 45 |

<sup>\*</sup> Images of products are symbolic. All dimensions are in mm, and weight in grams. All listed dimensions may vary in tolerance.