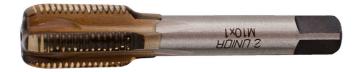

## Frame taps

1695

## **Product features**

- material: premium plus carbon steel
- Its function is to restore rusted or restore damaged threads. Available in three different thread sizes.
- The finish prevents external damage.
- M10 frame tap for derailleur hanger (616079) M5 frame tap for water bottle, fender, rack bosses (616078) M3 - frame tap for rear wheel dropout alignment screws (616077)