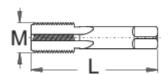

|        | M      | L    | •  |
|--------|--------|------|----|
| 616077 | 3      | 60,5 | 8  |
| 616078 | 5      | 60,5 | 11 |
| 616079 | 10 x 1 | 60,5 | 22 |

<sup>\*</sup> Images of products are symbolic. All dimensions are in mm, and weight in grams. All listed dimensions may vary in tolerance.