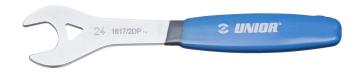

## Cone wrench, single sided

1617/2DP

## Product features

- material: premium flex plus carbon steel
- surface finish: trivalent chrome plated according to ISO 1456:2009
- double plastic dipped handles
- The design and dimensions of our tools always adapt to new standards and bicycle models. The single sided cone wrench has a remarkable toughness, hardness, durability and tight fit. The ergonomic shape ensures good functionality. The cone wrench sits perfectly in the hand which makes the work fast and comfortable.