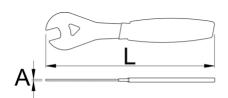

|        |    | L   | A |     | <b>Ø</b> |
|--------|----|-----|---|-----|----------|
| 615456 | 42 | 275 | 4 | 277 |          |

<sup>\*</sup> Images of products are symbolic. All dimensions are in mm, and weight in grams. All listed dimensions may vary in tolerance.