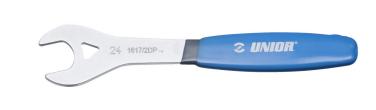

## Cone wrench, single sided

Profiles

1617/2DP

## **Product features**

- material: premium flex plus carbon steel
- surface finish: trivalent chrome plated according to ISO 1456:2009
- double plastic dipped handles
- The design and dimensions of our tools always adapt to new standards and bicycle models. The single sided cone wrench has a remarkable toughness, hardness, durability and tight fit. The ergonomic shape ensures good functionality. The cone wrench sits perfectly in the hand which makes the work fast and comfortable.