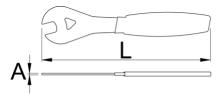

|        | <b>(</b> | L   | А | <b>1</b> | $\bigcirc$ |
|--------|----------|-----|---|----------|------------|
| 615456 | 42       | 275 | 4 | 277      |            |

\* Images of products are symbolic. All dimensions are in mm, and weight in grams. All listed dimensions may vary in tolerance.