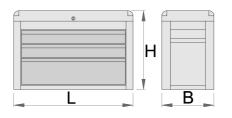

|        | L   | В   | Н   | <b>1</b> |
|--------|-----|-----|-----|----------|
| 615179 | 695 | 435 | 455 | 25830    |

\* Images of products are symbolic. All dimensions are in mm, and weight in grams. All listed dimensions may vary in tolerance.