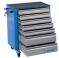

## Tool chest Eurostyle - 3 compartments

938/3V

Profiles

## **Product features**

- material: premium PLUS sheet metal
- central locking system with a lock and folding key
- lock with key included also foam keyring
- cover with lock, when the cover is closed the drawers will be locked
- drawers with ball-bearing slides

- the synthetic covering protects drawers and tools from damage
- coated with eco colour of Qualicoat quality standard
- 3 drawers (2 x L 563 x W 365 x H 70, 1 x L 563 x W 400 x H 150)
- maximum capacity of each drawer: 30kg

|        | L   | В   | Н   | <b>1</b> |
|--------|-----|-----|-----|----------|
| 615179 | 695 | 435 | 455 | 25830    |

\* Images of products are symbolic. All dimensions are in mm, and weight in grams. All listed dimensions may vary in tolerance.