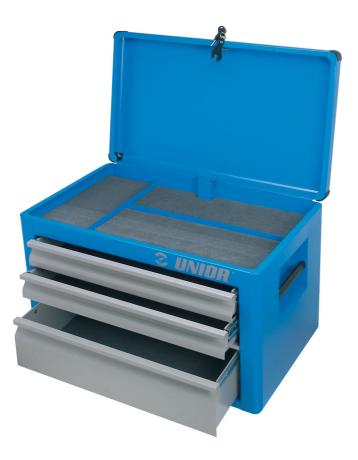

## Tool chest Eurostyle - 3 compartments

938/3V

Profiles

## **Product features**

- material: premium PLUS sheet metal
- central locking system with a lock and folding key
- lock with key included also foam keyring
- cover with lock, when the cover is closed the drawers will be locked
- drawers with ball-bearing slides

- the synthetic covering protects drawers and tools from damage
- coated with eco colour of Qualicoat quality standard
- 3 drawers (2 x L 563 x W 365 x H 70, 1 x L 563 x W 400 x H 150)
- maximum capacity of each drawer: 30kg

|        | L   | В   | Н   | <b>1</b> |
|--------|-----|-----|-----|----------|
| 615179 | 695 | 435 | 455 | 25830    |

\* Images of products are symbolic. All dimensions are in mm, and weight in grams. All listed dimensions may vary in tolerance.