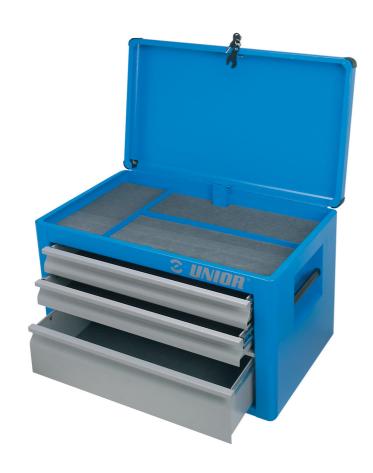

#### **Product features**

- material: premium PLUS sheet metal
- central locking system with a lock and folding key
- lock with key included also foam keyring
- cover with lock, when the cover is closed the drawers will be locked
- drawers with ball-bearing slides

- the synthetic covering protects drawers and tools from damage
- coated with eco colour of Qualicoat quality standard
- 3 drawers (2 x L 563 x W 365 x H 70, 1 x L 563 x W 400 x H 150)
- maximum capacity of each drawer: 30kg

|        | L   | В   | Н   | <b>1</b> |
|--------|-----|-----|-----|----------|
| 615179 | 695 | 435 | 455 | 25830    |

<sup>\*</sup> Images of products are symbolic. All dimensions are in mm, and weight in grams. All listed dimensions may vary in tolerance.