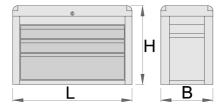

#### **Profiles**

|        | L   | В   | Н   | <b>1</b> |
|--------|-----|-----|-----|----------|
| 615179 | 695 | 435 | 455 | 25830    |

<sup>\*</sup> Images of products are symbolic. All dimensions are in mm, and weight in grams. All listed dimensions may vary in tolerance.