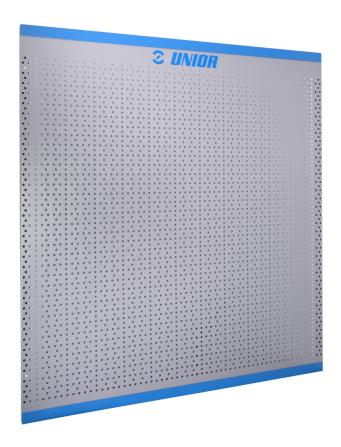

# Display panel

Hidden

996/2

#### **Product features**

- material: premium PLUS sheet metal
- intended for hanging various hand tools on hangers of convenient type
- it is possible to fix the hangers permanently
- easy location of tools
- possibility of combining tool panels of different sizes

|        | L   | В  | Н   | <b>1</b> |
|--------|-----|----|-----|----------|
| 605114 | 900 | 22 | 972 | 7900     |

<sup>\*</sup> Images of products are symbolic. All dimensions are in mm, and weight in grams. All listed dimensions may vary in tolerance.