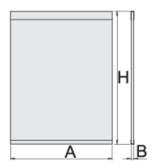

|        | L   | В  | Н   | <b>1</b> |
|--------|-----|----|-----|----------|
| 605114 | 900 | 22 | 972 | 7900     |

<sup>\*</sup> Images of products are symbolic. All dimensions are in mm, and weight in grams. All listed dimensions may vary in tolerance.