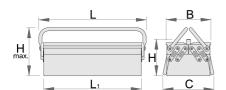

## **Product features**

- material: premium PLUS sheet metal
- short type with two handles
- coated with eco colour of Qualicoat quality standard
- box can be locked with padlock

|        | L1  | В   | C   | L   | Н   | HŦ  |      |
|--------|-----|-----|-----|-----|-----|-----|------|
| 608538 | 460 | 210 | 235 | 485 | 175 | 225 | 3513 |

<sup>\*</sup> Images of products are symbolic. All dimensions are in mm, and weight in grams. All listed dimensions may vary in tolerance.