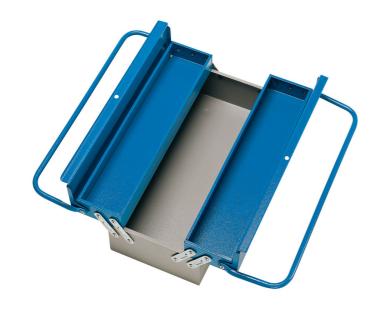

## Tool box - 3 compartments

914/3

## **Product features**

- material: premium PLUS sheet metal
- short type with two handles
- coated with eco colour of Qualicoat quality standard
- box can be locked with padlock

|        | L1  | В   | C   | L   | Н   | HŦ  |      |
|--------|-----|-----|-----|-----|-----|-----|------|
| 608538 | 460 | 210 | 235 | 485 | 175 | 225 | 3513 |