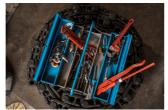

#### Product features

- coated with eco colour of Qualicoat quality standard
- short type with one handle
- box can be locked with padlock

|        | A   | В   | C   | L   | Н   | HŦ  |      |
|--------|-----|-----|-----|-----|-----|-----|------|
| 601909 | 460 | 210 | 220 | 500 | 225 | 320 | 3956 |

<sup>\*</sup> Images of products are symbolic. All dimensions are in mm, and weight in grams. All listed dimensions may vary in tolerance.

## Photo (pictures)