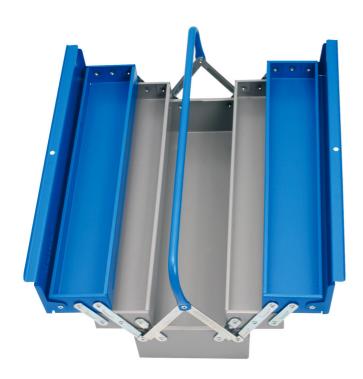

# Tool box - 5 compartments

911/5

#### Product features

- coated with eco colour of Qualicoat quality standard
- short type with one handle
- box can be locked with padlock

|        | A   | В   | C   | L   | Н   | HŦ  |      |
|--------|-----|-----|-----|-----|-----|-----|------|
| 601909 | 460 | 210 | 220 | 500 | 225 | 320 | 3956 |