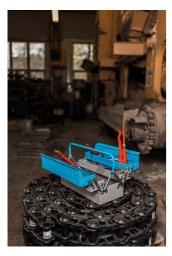

#### Product features

- coated with eco colour of Qualicoat quality standard
- short type with one handle
- box can be locked with padlock

|        | A   | В   | C   | L   | Н   | HŦ  |      |
|--------|-----|-----|-----|-----|-----|-----|------|
| 601909 | 460 | 210 | 220 | 500 | 225 | 320 | 3956 |

<sup>\*</sup> Images of products are symbolic. All dimensions are in mm, and weight in grams. All listed dimensions may vary in tolerance.

## Photo (pictures)