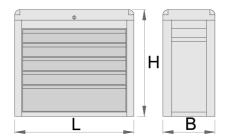

- coated with eco colour of Qualicoat quality standard
- 5 drawers L 560 x W 265 x H 70 mm
- maximum capacity of each drawer: 30kg

|        | L   | В   | Н   | <b>1</b> |
|--------|-----|-----|-----|----------|
| 611784 | 685 | 300 | 535 | 25000    |