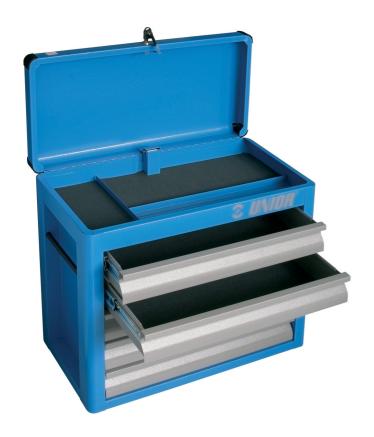

# Tool chest Eurostyle - 5 compartments

939/5E

#### Product features

- material: premium PLUS sheet metal
- central locking system with a lock and folding key
- lock with key included also foam keyring
- cover with lock, when the cover is closed the drawers will be locked
- drawers with ball-bearing slides
- the synthetic covering protects drawers and tools from damage

- coated with eco colour of Qualicoat quality standard
- 5 drawers L 560 x W 265 x H 70 mm
- maximum capacity of each drawer: 30kg

|        | L   | В   | Н   | <b>1</b> |
|--------|-----|-----|-----|----------|
| 611784 | 685 | 300 | 535 | 25000    |