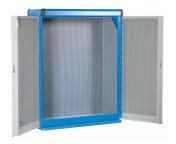

• Innenelemente gelocht, für individuelle Gestaltung

<sup>\*</sup> Bilder von Produkten sind Symbolfotos. Abmessungen sind in mm, Gewichte in Gramm.

#### Verwendung (Bilder)