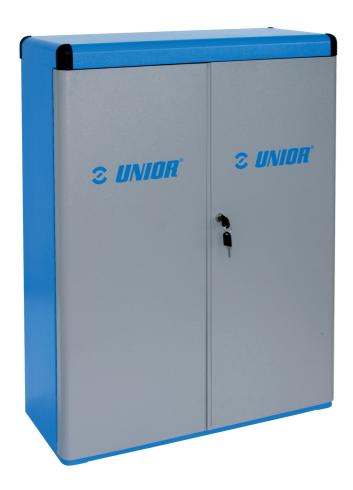

# Werkzeugwagen EuroSTYLE

948E2

#### Produkteigenschaften

- Material: Premium Plus Metallblech
- Zentralverriegelung mit Schloss und Faltschlüssel
- Schloss und Schlüssel ist mit Schlüsselanhänger lieferbar
- umweltfreundlicher Lack mit Qualitätsstandard "Qualicoat"

• Innenelemente gelocht, für individuelle Gestaltung

<sup>\*</sup> Bilder von Produkten sind Symbolfotos. Abmessungen sind in mm, Gewichte in Gramm.