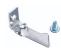

## Zubehör

Werkzeughalter für 948E1

Halterung für Akkuschrauber

Halterung für Hammer

Halter mit Stift, 10 Stück im Set

Halterung für Zangen, 10 Stück im Set

Halterung für 5 Stück Schraubendreher

Schlüsselhalter