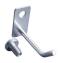

## Zubehör

Werkzeughalter für 948E1

Halterung für Akkuschrauber

Halterung für Hammer

Halter mit Stift, 10 Stück im Set

Halterung für Zangen, 10 Stück im Set

Halterung für 5 Stück Schraubendreher

Schlüsselhalter