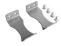

## Zubehör

Werkzeughalter für 948E1

Halterung für Akkuschrauber

Halterung für Hammer

Halter mit Stift, 10 Stück im Set

Halterung für Zangen, 10 Stück im Set

Halterung für 5 Stück Schraubendreher

Schlüsselhalter