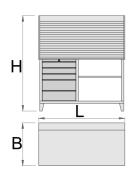

## 프로파일

- 5 단 서랍 (3x L 560 x W 570 x H 70mm, 2x L 560 x W 605 x H150mm)
- →
- capacity of drawer: 45kg
- with 30 hooks
- model CR with roller shutter and with locking system

|        | L    | В   | Н    | <b>1</b> |
|--------|------|-----|------|----------|
| 612331 | 1500 | 750 | 1665 | 146000   |