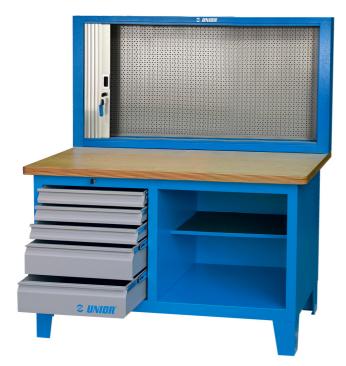

## 워크 벤치, 캐비닛 및 롤러셔터 포함

## 946ACR

## 제품 특징

- combination of work bench (art. 946A) and cabinet with roller shutter for work bench (art. 946CR)
- material: premium PLUS sheet metal
- central locking system with a lock and folding key
- 폼 키링이 포함된 키가 있는 잠금 장치
- full extension drawers with top quality ball-bearing slides
- the synthetic covering protects drawers and tools from damage
- coated with eco colour of Qualicoat quality standard
- wooden worktop

- 5 단 서랍 (3x L 560 x W 570 x H 70mm, 2x L 560 x W 605 x H150mm)
- →
- capacity of drawer: 45kg
- with 30 hooks
- model CR with roller shutter and with locking system

|        | L    | В   | Н    | <b>1</b> |
|--------|------|-----|------|----------|
| 612331 | 1500 | 750 | 1665 | 146000   |