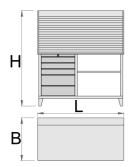

|        | L    | В   | Н    | •      |
|--------|------|-----|------|--------|
| 612331 | 1500 | 750 | 1665 | 146000 |

<sup>\*</sup> Images of products are symbolic. All dimensions are in mm, and weight in grams. All listed dimensions may vary in tolerance.