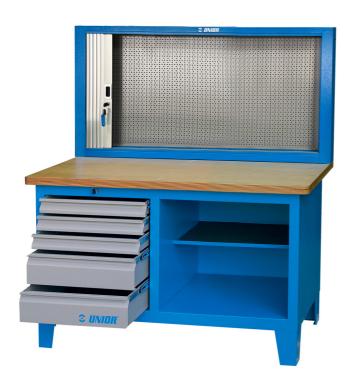

## Work bench with cabinet with roller shutter

946ACR

## Product features

- combination of work bench (art. 946A) and cabinet with roller shutter for work bench (art. 946CR)
- material: premium PLUS sheet metal
- central locking system with a lock and folding key
- lock with key included also foam keyring
- full extension drawers with top quality ball-bearing slides
- the synthetic covering protects drawers and tools from damage

- coated with eco colour of Qualicoat quality standard
- wooden worktop
- 5 drawers (3x L 560 x W 570 x H 70mm, 2x L 560 x W 605 x H150mm)
- static load capacity: 2300 kg
- capacity of drawer: 45kg
- with 30 hooks
- model CR with roller shutter and with locking system