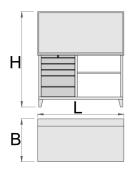

- wooden worktop
- 5 단 서랍 (3x L 560 x W 570 x H 70mm, 2x L 560 x W 605 x H150mm)
- →
- capacity of drawer: 45kg
- with 30 hooks

|        | L    | В   | Н    | <b>1</b> |
|--------|------|-----|------|----------|
| 612220 | 1500 | 750 | 1665 | 136000   |