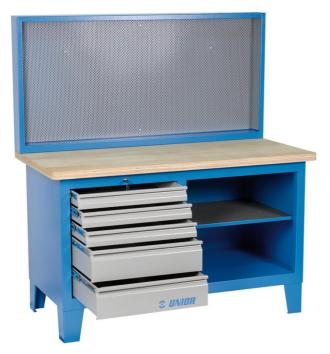

# 워크 벤치, 캐비닛 포함

#### 946AC

### 제품 특징

- combination of work bench (art. 946A) and cabinet for work bench (art. 946C) (article 946 ACR cabinet with roller shutter)
- material: premium PLUS sheet metal
- central locking system with a lock and folding key
- 폼 키링이 포함된 키가 있는 잠금 장치
- full extension drawers with top quality ball-bearing slides
- the synthetic covering protects drawers and tools from damage
- coated with eco colour of Qualicoat quality standard

- wooden worktop
- 5 단 서랍 (3x L 560 x W 570 x H 70mm, 2x L 560 x W 605 x H150mm)
- →
- capacity of drawer: 45kg
- with 30 hooks

|        | L    | В   | Н    | <b>1</b> |
|--------|------|-----|------|----------|
| 612220 | 1500 | 750 | 1665 | 136000   |