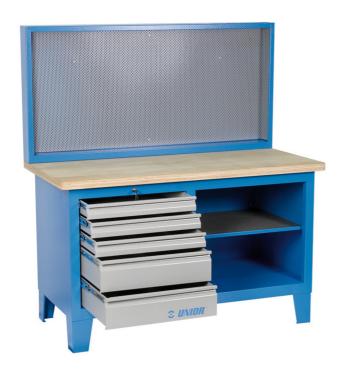

## Work bench with cabinet

946AC

## Product features

- combination of work bench (art. 946A) and cabinet for work bench (art. 946C) (article 946 ACR cabinet with roller shutter)
- material: premium PLUS sheet metal
- central locking system with a lock and folding key
- lock with key included also foam keyring
- full extension drawers with top quality ball-bearing slides
- the synthetic covering protects drawers and tools from damage
- coated with eco colour of Qualicoat quality standard

- wooden worktop
- 5 drawers (3x L 560 x W 570 x H 70mm, 2x L 560 x W 605 x H150mm)
- static load capacity: 2300 kg
- capacity of drawer: 45kg
- with 30 hooks

|        | L    | В   | Н    | •      |
|--------|------|-----|------|--------|
| 612220 | 1500 | 750 | 1665 | 136000 |