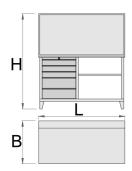

- wooden worktop
- 5 drawers (3x L 560 x W 570 x H 70mm, 2x L 560 x W 605 x H150mm)
- static load capacity: 2300 kg
- capacity of drawer: 45kg
- with 30 hooks

|        | L    | В   | Н    | •      |
|--------|------|-----|------|--------|
| 612220 | 1500 | 750 | 1665 | 136000 |

<sup>\*</sup> Images of products are symbolic. All dimensions are in mm, and weight in grams. All listed dimensions may vary in tolerance.