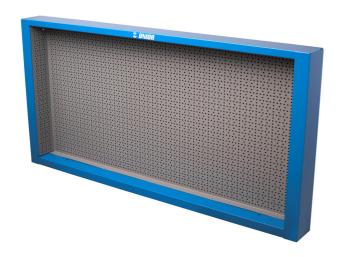

# Cabinet

990CWR

#### **Product features**

- material: premium PLUS sheet metal
- coated with eco colour of Qualicoat quality standard
- with 30 hooks

|        | L    | В   | Н   | <b>1</b> |
|--------|------|-----|-----|----------|
| 625669 | 1000 | 125 | 740 | 18600    |

|        | L    | В   | Н   | •     |
|--------|------|-----|-----|-------|
| 612329 | 1500 | 125 | 740 | 26300 |

<sup>\*</sup> Images of products are symbolic. All dimensions are in mm, and weight in grams. All listed dimensions may vary in tolerance.