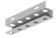

#### **Product features**

- material: premium PLUS sheet metal
- coated with eco colour of Qualicoat quality standard
- with 30 hooks

|        | L    | В   | Н   | <b>1</b> |
|--------|------|-----|-----|----------|
| 625669 | 1000 | 125 | 740 | 18600    |

|        | L    | В   | Н   | •     |
|--------|------|-----|-----|-------|
| 612329 | 1500 | 125 | 740 | 26300 |

<sup>\*</sup> Images of products are symbolic. All dimensions are in mm, and weight in grams. All listed dimensions may vary in tolerance.