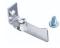

# Cabinet

990CWR



#### **Profiles**





#### **Product features**

- material: premium PLUS sheet metal
- coated with eco colour of Qualicoat quality standard
- with 30 hooks



|        | L    | В   | Н   | <b>1</b> |
|--------|------|-----|-----|----------|
| 625669 | 1000 | 125 | 740 | 18600    |

|        | L    | В   | Н   | •     |
|--------|------|-----|-----|-------|
| 612329 | 1500 | 125 | 740 | 26300 |

<sup>\*</sup> Images of products are symbolic. All dimensions are in mm, and weight in grams. All listed dimensions may vary in tolerance.

### Accessories



Holder for cordless screwdriver



Holder for hammers



Holder with pin, 10 pcs set



Holder for pliers,10 pcs set



Holder for screwdrivers



Holder for wrenches



Hook, 10 pcs set



Double hook, 10 pcs set

## Related products



Cabinet with roller shutter



Hanging cabinet for work benches