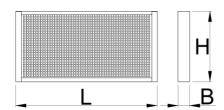

#### **Product features**

- material: premium PLUS sheet metal
- coated with eco colour of Qualicoat quality standard
- with 30 hooks

|        | L    | В   | Н   | <b>1</b> |
|--------|------|-----|-----|----------|
| 625669 | 1000 | 125 | 740 | 18600    |

|        | L    | В   | Н   | •     |
|--------|------|-----|-----|-------|
| 612329 | 1500 | 125 | 740 | 26300 |

<sup>\*</sup> Images of products are symbolic. All dimensions are in mm, and weight in grams. All listed dimensions may vary in tolerance.