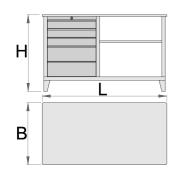

|        | L    | В   | Н   | <b>1</b> |
|--------|------|-----|-----|----------|
| 612328 | 1500 | 750 | 925 | 116000   |

\* Images of products are symbolic. All dimensions are in mm, and weight in grams. All listed dimensions may vary in tolerance.