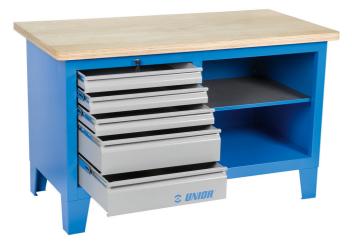

## Work bench

946A

## **Product features**

- material: premium PLUS sheet metal
- central locking system with a lock and folding key
- lock with key included also foam keyring
- full extension drawers with top quality ball-bearing slides
- the synthetic covering protects drawers and tools from damage
- coated with eco colour of Qualicoat quality standard
- wooden worktop
- 5 drawers (3x L 560 x W 570 x H 70mm, 2x L 560 x W 605 x H150mm)
- static load capacity: 2300 kg
- capacity of drawer: 45kg