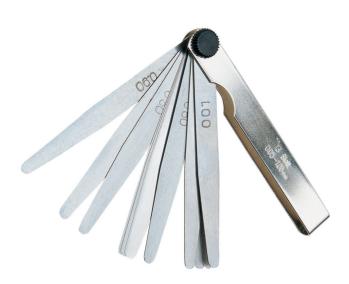

## Feeler gauges

701

## **Product features**

- certificate of conformity
- stainless steels
- made according to standard DIN 2275
- code 601897 includes following dimensions: 0.05, 0.10, 0.15, 0.20, 0.25, 0.30, 0.40, 0.50, 0.60, 0.70, 0.80, 0.90, 1.00
- code 601898 includes following dimensions: 0.05, 0.10, 0.15, 0.20, 0.25, 0.30, 0.35, 0.40, 0.45, 0.50, 0.55, 0.60, 0.65, 0.70, 0.75, 0.80, 0.85, 0.90, 0.95, 1.00