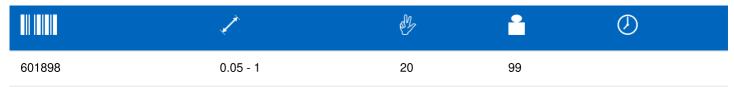

## **Product features**

- certificate of conformity
- stainless steels
- made according to standard DIN 2275
- code 601897 includes following dimensions: 0.05, 0.10, 0.15, 0.20, 0.25, 0.30, 0.40, 0.50, 0.60, 0.70, 0.80, 0.90, 1.00
- code 601898 includes following dimensions: 0.05, 0.10, 0.15, 0.20, 0.25, 0.30, 0.35, 0.40, 0.45, 0.50, 0.55, 0.60, 0.65, 0.70, 0.75, 0.80, 0.85, 0.90, 0.95, 1.00

|        | 1 - Contraction of the second | et s | <b>1</b> | $\odot$ |
|--------|-------------------------------------------------------------------------------------------------------------------------------------------------------------------------------------------------------------------------------------------------------------------------------------------------------------------------------------------------------------------------------------------------------------------------------------------------------------------------------------------------------------------------------------------------------------------------------------------------------------------------------------------------------------------------------------------------------------------------------------------------------------------------------------------------------------------------------------------------------------------------------------------------------------------------------------------------------------------------------------------------------------------------------------------------------------------------------------------------------------------------------------------------------------------------------------------------------------------------------------------------------------------------------------------------------------------------------------------------------------------------------------------------------------------------------------------------------------------------------------------------------------------------------------------------------------------------------------------------------------------------------------------------------------------------------------------------------------------------------------------------------------------------------------------------------------------------------------------------------------------------------------------------------------------------------------------------------------------------------------------------------------------------------------------------------------------------------------------------------------------------------|------|----------|---------|
| 601897 | 0.05 - 1                                                                                                                                                                                                                                                                                                                                                                                                                                                                                                                                                                                                                                                                                                                                                                                                                                                                                                                                                                                                                                                                                                                                                                                                                                                                                                                                                                                                                                                                                                                                                                                                                                                                                                                                                                                                                                                                                                                                                                                                                                                                                                                      | 13   | 66       |         |