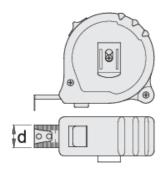

|        | m | ft | d  | <b>1</b> | $\odot$ |
|--------|---|----|----|----------|---------|
| 612790 | 3 | 0  | 16 | 108      |         |
| 612791 | 5 | 0  | 19 | 187      |         |
| 612792 | 8 | 0  | 25 | 348      |         |
| 612793 | 2 | 6  | 16 | 89       |         |
| 612795 | 5 | 16 | 19 | 182      |         |
| 612796 | 8 | 26 | 25 | 358      |         |