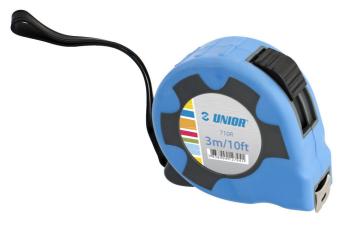

## Measuring tape

## 710R

## Product features

- plastic double component casing
- with stop and clip
- preciseness to class II
- metal measuring tape

|  | m | ft | d |  | $\bigcirc$ |
|--|---|----|---|--|------------|
|--|---|----|---|--|------------|