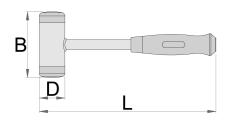

#### 用途:

- 锤子可用于锤击、调整、移动各种物体,且不会对其造成损坏。
- Not recommended for use on sharp objects. Strike on sharp objects can damage polyurethane face of the hammer.

|        | D  | L   | В   | <b>1</b> |  |
|--------|----|-----|-----|----------|--|
| 615034 | 45 | 315 | 116 | 866      |  |
| 628815 | 55 | 345 | 114 | 1250     |  |