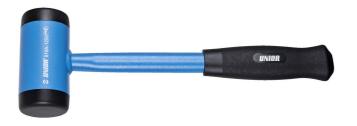

# 缓冲锤

819A

#### 产品属性

- metal balls in the head absorb the impact
- those granulate absorb the impact
- 喷漆金属外壳
- 喷漆的金属管手柄,配有塑料套。
- polyurethane faces are unchangeable
- 高安全性

#### 优势:

- 与普通锤子相比的优点是,由于带有塑料附件,不会因为表面的冲击而发生弹跳,从而增加了锤子的冲击力。
- Steel balls in the hammer head prevents rebound and adds additional striking force.
- Less handle vibration while striking!