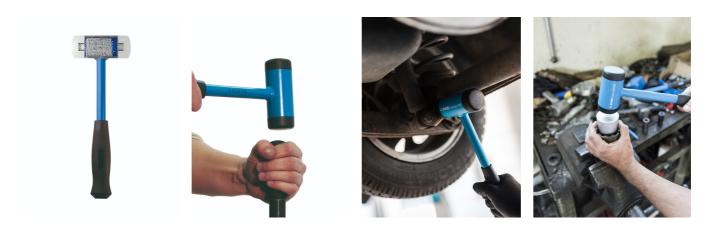

absorb the impact
- those granulate absorb the impact
- 喷漆金属外壳
- 喷漆的金属管手柄,配有塑料套。
- polyurethane faces are unchangeable
- 高安全性

#### 优势:

- 与普通锤子相比的优点是,由于带有塑料附件,不会因为表面的冲击而发生弹跳,从而增加了锤子的冲击力。
- Steel balls in the hammer head prevents rebound and adds additional striking force.
- Less handle vibration while striking!

#### 用途:

- 锤子可用于锤击、调整、移动各种物体,且不会对其造成损坏。
- Not recommended for use on sharp objects. Strike on sharp objects can damage polyurethane face of the hammer.



|        | D  | L   | В   | <b>1</b> |  |
|--------|----|-----|-----|----------|--|
| 615034 | 45 | 315 | 116 | 866      |  |
| 628815 | 55 | 345 | 114 | 1250     |  |

<sup>\*</sup> Images of products are symbolic. All dimensions are in mm, and weight in grams. All listed dimensions may vary in tolerance.

### 用途 (pictures)



### Photo (pictures)



### Frequently asked questions

## Can the head of a dead blow hammer be changed?

The head is not interchangeable.

There is an eye protection mark on the hammer handles, do I have to use eye protection? Wear the goggles for your safety, as small parts of the workpiece can break off when hitting, which can damage your eyes.