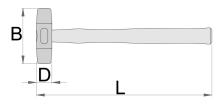

#### 产品属性

- 材料:聚氨酯,硬度45-55肖氏D
- 抗油
- 灰铸头
- 木质手柄,上漆
- 极硬且不会破碎的材料,使其可广泛应用。

|        | D  | L   | В   |     | $\bigcirc$ |
|--------|----|-----|-----|-----|------------|
| 605492 | 27 | 280 | 90  | 230 |            |
| 605493 | 32 | 300 | 100 | 335 |            |
| 605494 | 40 | 320 | 112 | 535 |            |

|        | D  | L   | В   | <b>1</b> | $\odot$ |
|--------|----|-----|-----|----------|---------|
| 605495 | 50 | 360 | 120 | 870      |         |

\* Images of products are symbolic. All dimensions are in mm, and weight in grams. All listed dimensions may vary in tolerance.