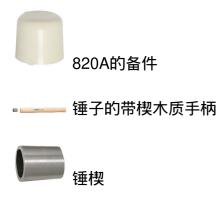

# 缓冲锤

#### 820A



#### 配置文件



#### 产品属性

- 材料:聚氨酯,硬度45-55肖氏D
- 抗油
- 灰铸头
- 木质手柄,上漆
- 极硬且不会破碎的材料,使其可广泛应用。



|        | D  | L   | В   |     | $\bigcirc$ |
|--------|----|-----|-----|-----|------------|
| 605492 | 27 | 280 | 90  | 230 |            |
| 605493 | 32 | 300 | 100 | 335 |            |
| 605494 | 40 | 320 | 112 | 535 |            |

|        | D  | L   | В   | <b>1</b> | $\odot$ |
|--------|----|-----|-----|----------|---------|
| 605495 | 50 | 360 | 120 | 870      |         |

\* Images of products are symbolic. All dimensions are in mm, and weight in grams. All listed dimensions may vary in tolerance.

## 配件



### Frequently asked questions

There is an eye protection mark on the hammer handles, do I have to use eye protection? Wear the goggles for your safety, as small parts of the workpiece can break off when hitting, which can damage your eyes.