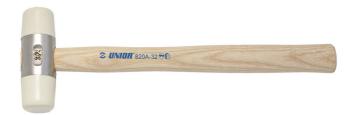

# 缓冲锤

#### 820A

#### 产品属性

- 材料:聚氨酯,硬度45-55肖氏D
- 抗油
- 灰铸头
- 木质手柄,上漆
- 极硬且不会破碎的材料,使其可广泛应用。

|        | D  | L   | В   |     | $\bigcirc$ |
|--------|----|-----|-----|-----|------------|
| 605492 | 27 | 280 | 90  | 230 |            |
| 605493 | 32 | 300 | 100 | 335 |            |
| 605494 | 40 | 320 | 112 | 535 |            |