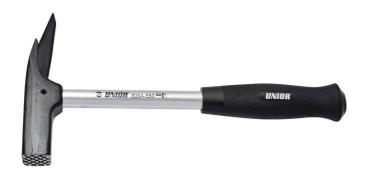

# 带磁铁的木工锤子

## 产品属性

- 材料:特种工具钢
- 落钢
- 敲击面和锤头淬火
- 表面处理:上漆
- 带塑料套的镀铬金属管手柄
- 根据DIN 7239标准生产

#### 优势:

● 帯磁铁

|        | gr  | A  | L   | В   | •   |
|--------|-----|----|-----|-----|-----|
| 605516 | 550 | 27 | 320 | 168 | 825 |

<sup>\*</sup> Images of products are symbolic. All dimensions are in mm, and weight in grams. All listed dimensions may vary in tolerance.