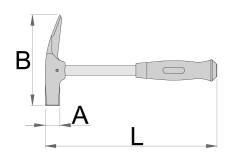

#### 优势:

● 帯磁铁

|        | gr  | A  | L   | В   | •   |
|--------|-----|----|-----|-----|-----|
| 605516 | 550 | 27 | 320 | 168 | 825 |

<sup>\*</sup> Images of products are symbolic. All dimensions are in mm, and weight in grams. All listed dimensions may vary in tolerance.