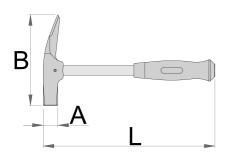

#### 产品属性

- 材料:特种工具钢
- 落锻
- 敲击面和锤头淬火
- 表面处理:上漆
- 带塑料套的镀铬金属管手柄
- 根据DIN 7239标准生产

|        | gr  | A  | L   | В   | •   |
|--------|-----|----|-----|-----|-----|
| 601824 | 550 | 27 | 320 | 168 | 825 |

<sup>\*</sup> Images of products are symbolic. All dimensions are in mm, and weight in grams. All listed dimensions may vary in tolerance.