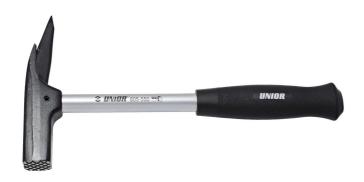

# 木工锤子

805

#### 产品属性

- 材料:特种工具钢
- 落锻
- 敲击面和锤头淬火
- 表面处理:上漆
- 带塑料套的镀铬金属管手柄
- 根据DIN 7239标准生产

|        | gr  | A  | L   | В   | •   |
|--------|-----|----|-----|-----|-----|
| 601824 | 550 | 27 | 320 | 168 | 825 |

<sup>\*</sup> Images of products are symbolic. All dimensions are in mm, and weight in grams. All listed dimensions may vary in tolerance.