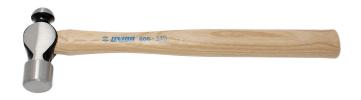

# Ball-peen hammer

#### **Product features**

- material: premium flex plus carbon steel
- drop forged
- striking face and nose induction hardened
- ash wood handle

|        | gr  | L   | <b>1</b> |
|--------|-----|-----|----------|
| 612221 | 340 | 323 | 470      |
| 612222 | 454 | 348 | 605      |
| 612223 | 680 | 398 | 960      |
| 612224 | 910 | 398 | 1165     |