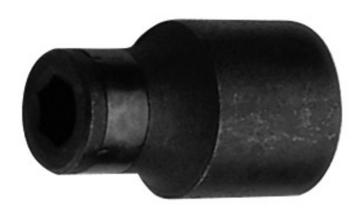

## Adaptor 1/2" - 5/16"

## 6762.2

## Profiles

|        | A state of the | L  | <b>1</b> |
|--------|----------------------------------------------------------------------------------------------------------------------------------------------------------------------------------------------------------------------------------------------------------------------------------------------------------------------------------------------------------------------------------------------------------------------------------------------------------------------------------------------------------------------------------------------------------------------------------------------------------------------------------------------------------------------------------------------------------------------------------------------------------------------------------------------------------------------------------------------------------------------------------------------------------------------------------------------------------------------------------------------------------------------------------------------------------------------------------------------------------------------------------------------------------------------------------------------------------------------------------------------------------------------------------------------------------------------------------------------------------------------------------------------------------------------------------------------------------------------------------------------------------------------------------------------------------------------------------------------------------------------------------------------------------------------------------------------------------------------------------------------------------------------------------------------------------------------------------------------------------------------------------------------------------------------------------------------------------------------------------------------------------------------------------------------------------------------------------------------------------------------------|----|----------|
| 605063 | 1/2" - 5/16"                                                                                                                                                                                                                                                                                                                                                                                                                                                                                                                                                                                                                                                                                                                                                                                                                                                                                                                                                                                                                                                                                                                                                                                                                                                                                                                                                                                                                                                                                                                                                                                                                                                                                                                                                                                                                                                                                                                                                                                                                                                                                                               | 37 | 60       |